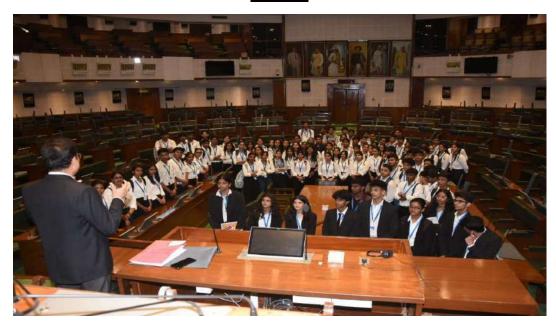

#### FIELD TRIP TO BOMBAY HIGH COURT

Event: Bombay High Court Visit.

Date: 20th February 2024, Tuesday.

Timing: 07:30 am To 03:00 pm.

Venue: Bombay High Court

Scope: To observe the mannerism in which the court cases proceed.

Objectives: To understand what happens behind the scenes and the law that serves us justice

Highlights: The main motive of the visit to the high court was to understand what happens behind the scenes in court and law that serves us justice. We observed the mannerisms in which the court cases proceed. This led us to comprehend the vocabulary and procedures that are to be followed in the court.

The court is quite strict with the rules on how each person of the role is to behave to maintain a proper order through the hearing. We were able to catch a glimpse of all the supplies and props that are utilized in the court for the hearing and by the individuals involved. We then proceeded to the library and took a look at all the different types of books and documents stocked up.