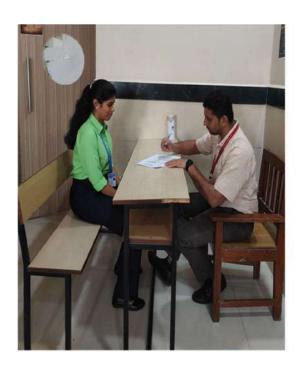

Highlights- 50 students (25 females and 25 males) from TYBMS enrolled for the Educational Field Trip to Bombay Stock Exchange (BSE). The objective of the course was to impart working knowledge about Bombay Stock Exchange (BSE) to degree college students. The students were taken by a bus from the college to BSE. The staff of BSE welcomed the students warmly. There was an interactive session on the working of global financial markets, recent trends in financial industries, innovative financial products and services, history and working of BSE and career paths in financial markets available with the BSE. The students raised pertinent questions which were addressed to their satisfaction.