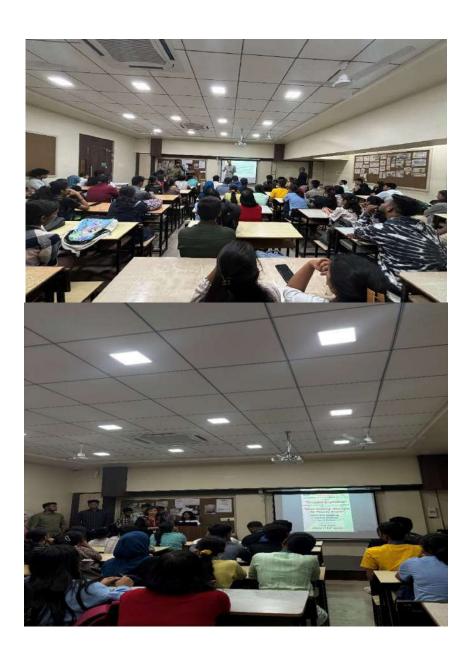

#### FIELD TRIP TO BOMBAY STOCK EXCHANGE (BSE)

Program: Educational Field Trip to Bombay Stock Exchange (BSE)

Need: To impart working knowledge about Bombay Stock Exchange (BSE) to degree college

students

Objective: To bridge gap between academia and industry

Date: 17th January 2024

Timing: 10:30am to 5:30pm

Fees: Rs. 200/- (Two hundred only) per students for transport and light snacks

Scope: 50 students from TYBMS (Finance Specialization)

Highlights- 50 students (25 females and 25 males) from TYBMS enrolled for the Educational Field Trip to Bombay Stock Exchange (BSE). The objective of the course was to impart working knowledge about Bombay Stock Exchange (BSE) to degree college students. The students were taken by a bus from the college to BSE. The staff of BSE welcomed the students warmly. There was an interactive session on the working of global financial markets, recent trends in financial industries, innovative financial products and services, history and working of BSE and career paths in financial markets available with the BSE. The students raised pertinent questions which were addressed to their satisfaction.