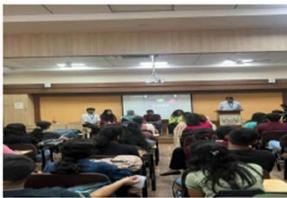

k

The Y-Talk was held in AV. Room on August 22, 2023 at 11:30 am to 1:30 pm. The topic for the Y-Talk was "Kaun Banega PM: Youth Ki Awaaz". The judge for the Y-Talk was prof. Jyoti Sharma ma'am.

Students showed a great response for the Y-Talk and participated in a good number. Students from other departments also took part in the Y-Talk. The purpose of the Y-Talk was to know about what students thinks about whom to choose as our next PM. During this Y-Talk along with the participants the nonparticipants also asked questions and answered the questions. This Y-Talk helped us to know about the different opinions and clashes among the young mind.

Overall, this Y-Talk by studio was successful, where students showed interest and took part in the Y-Talk and showed their skills of debating.





PONAL SAMBALTON SELIMBA

PRINCIPAL

Bunts Sargha's S. M. Shetty College
of Science, Commerce & Management Studies
Powal, Mumbal - 400 076,
Tel.: 022 - 6132 7352

Email: college@smshettyinstiute.org



NAAC Re-Accredited 'A+' Grade (2nd Cycle)

(Permanently Affiliated to the University of Mumbai)

**Best College Award 2021-22** 

**IMC RBNQ Certificate of Merit 2019** 

ISO 21001:2018 Certified

#### **List of Participants**

|       | The Department of Mana Med<br>Y-Y-<br>Date: 22 - 27<br>ATTENDAN | ALK<br>F-2693 | on Skills |
|-------|-----------------------------------------------------------------|---------------|-----------|
| Rati- |                                                                 | CLASS         | SHOWATURE |
|       |