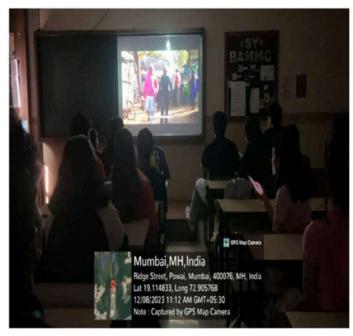

#### FIELD TRIP TO BOMBAY HIGH COURT

Event: Bombay High Court Visit.

Date: 20th February 2024, Tuesday.

Timing: 07:30 am To 03:00 pm.

Venue: Bombay High Court

Scope: To observe the mannerism in which the court cases proceed.

Objectives: To understand what happens behind the scenes and the law that serves us justice

Highlights: The main motive of the visit to the high court was to understand what happens behind the scenes in court and law that serves us justice. We observed the mannerisms in which the court cases proceed. This led us to comprehend the vocabulary and procedures that are to be followed in the court.

The court is quite strict with the rules on how each person of the role is to behave to maintain a proper order through the hearing. We were able to catch a glimpse of all the supplies and props that are utilized in the court for the hearing and by the individuals involved. We then proceeded to the library and took a look at all the different types of books and documents stocked up.