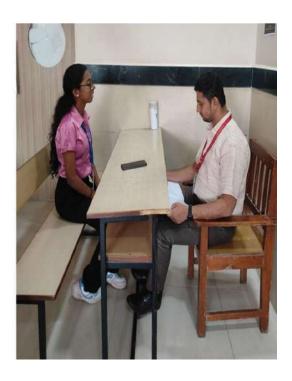

Highlights- 50 students (25 females and 25 males) from TYBMS enrolled for the Educational Field Trip to Bombay Stock Exchange (BSE). The objective of the course was to impart working knowledge about Bombay Stock Exchange (BSE) to degree college students. The students were taken by a bus from the college to BSE. The staff of BSE welcomed the students warmly. There was an interactive session on the working of global financial markets, recent trends in financial industries, innovative financial products and services, history and working of BSE and career paths in financial markets available with the BSE. The students raised pertinent questions which were addressed to their satisfaction.