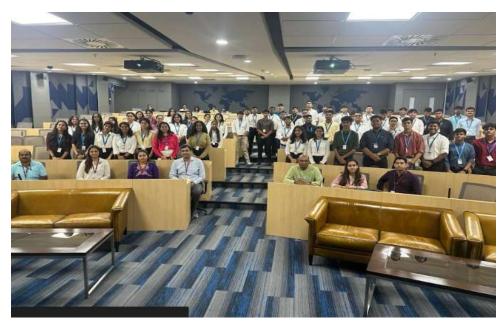

#### FIELD TRIP TO BOMBAY STOCK EXCHANGE (BSE)

Program: Educational Field Trip to Bombay Stock Exchange (BSE)

Need: To impart working knowledge about Bombay Stock Exchange (BSE) to degree college

students

Objective: To bridge gap between academia and industry

Date: 17th January 2024

Timing: 10:30am to 5:30pm

Fees: Rs. 200/- (Two hundred only) per students for transport and light snacks

Scope: 50 students from TYBMS (Finance Specialization)

Highlights- 50 students (25 females and 25 males) from TYBMS enrolled for the Educational Field Trip to Bombay Stock Exchange (BSE). The objective of the course was to impart working knowledge about Bombay Stock Exchange (BSE) to degree college students. The students were taken by a bus from the college to BSE. The staff of BSE welcomed the students warmly. There was an interactive session on the working of global financial markets, recent trends in financial industries, innovative financial products and services, history and working of BSE and career paths in financial markets available with the BSE. The students raised pertinent questions which were addressed to their satisfaction.