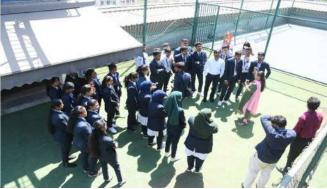

Highlights- 50 students (25 females and 25 males) from TYBMS enrolled for the Educational Field Trip to Bombay Stock Exchange (BSE). The objective of the course was to impart working knowledge about Bombay Stock Exchange (BSE) to degree college students. The students were taken by a bus from the college to BSE. The staff of BSE welcomed the students warmly. There was an interactive session on the working of global financial markets, recent trends in financial industries, innovative financial products and services, history and working of BSE and career paths in financial markets available with the BSE. The students raised pertinent questions which were addressed to their satisfaction.