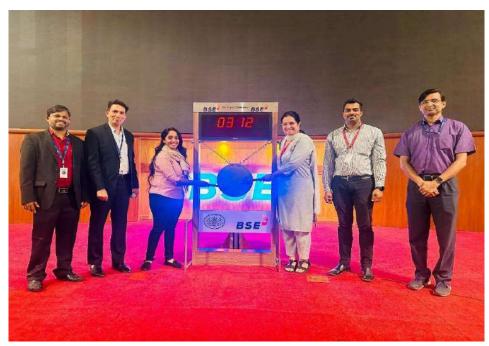

#### FIELD TRIP TO BOMBAY STOCK EXCHANGE (BSE)

Program: Educational Field Trip to Bombay Stock Exchange (BSE)

Need: To impart working knowledge about Bombay Stock Exchange (BSE) to degree college

students

Objective: To bridge gap between academia and industry

Date: 17th January 2024

Timing: 10:30am to 5:30pm

Fees: Rs. 200/- (Two hundred only) per students for transport and light snacks

Scope: 50 students from TYBMS (Finance Specialization)

Highlights- 50 students (25 females and 25 males) from TYBMS enrolled for the Educational Field Trip to Bombay Stock Exchange (BSE). The objective of the course was to impart working knowledge about Bombay Stock Exchange (BSE) to degree college students. The students were taken by a bus from the college to BSE. The staff of BSE welcomed the students warmly. There was an interactive session on the working of global financial markets, recent trends in financial industries, innovative financial products and services, history and working of BSE and career paths in financial markets available with the BSE. The students raised pertinent questions which were addressed to their satisfaction.