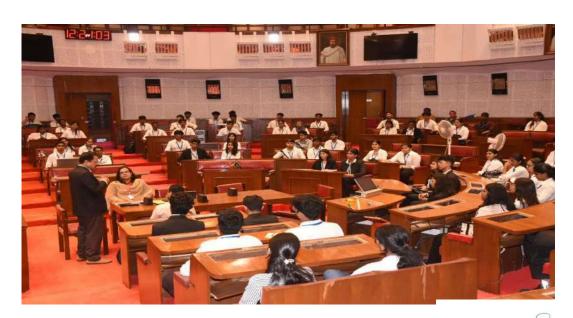

#### FIELD TRIP TO BOMBAY HIGH COURT

Event: Bombay High Court Visit.

Date: 20th February 2024, Tuesday.

Timing: 07:30 am To 03:00 pm.

Venue: Bombay High Court

Scope: To observe the mannerism in which the court cases proceed.

Objectives: To understand what happens behind the scenes and the law that serves us justice

Highlights: The main motive of the visit to the high court was to understand what happens behind the scenes in court and law that serves us justice. We observed the mannerisms in which the court cases proceed. This led us to comprehend the vocabulary and procedures that are to be followed in the court.

The court is quite strict with the rules on how each person of the role is to behave to maintain a proper order through the hearing. We were able to catch a glimpse of all the supplies and props that are utilized in the court for the hearing and by the individuals involved. We then proceeded to the library and took a look at all the different types of books and documents stocked up.