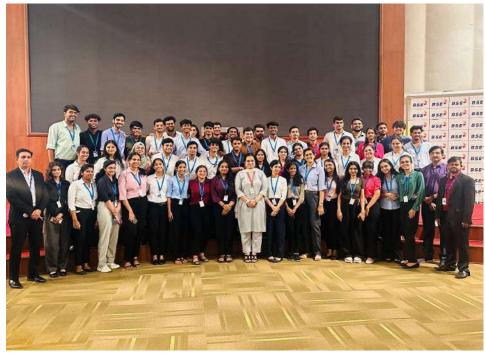

#### FIELD TRIP TO BOMBAY STOCK EXCHANGE (BSE)

Program: Educational Field Trip to Bombay Stock Exchange (BSE)

Need: To impart working knowledge about Bombay Stock Exchange (BSE) to degree college

students

Objective: To bridge gap between academia and industry

Date: 17th January 2024

Timing: 10:30am to 5:30pm

Fees: Rs. 200/- (Two hundred only) per students for transport and light snacks

Scope: 50 students from TYBMS (Finance Specialization)

Highlights- 50 students (25 females and 25 males) from TYBMS enrolled for the Educational Field Trip to Bombay Stock Exchange (BSE). The objective of the course was to impart working knowledge about Bombay Stock Exchange (BSE) to degree college students. The students were taken by a bus from the college to BSE. The staff of BSE welcomed the students warmly. There was an interactive session on the working of global financial markets, recent trends in financial industries, innovative financial products and services, history and working of BSE and career paths in financial markets available with the BSE. The students raised pertinent questions which were addressed to their satisfaction.