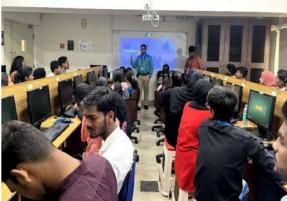

#### FIELD TRIP TO BOMBAY STOCK EXCHANGE (BSE)

Program: Educational Field Trip to Bombay Stock Exchange (BSE)

Need: To impart working knowledge about Bombay Stock Exchange (BSE) to degree college

students

Objective: To bridge gap between academia and industry

Date: 17th January 2024

Timing: 10:30am to 5:30pm

Fees: Rs. 200/- (Two hundred only) per students for transport and light snacks

Scope: 50 students from TYBMS (Finance Specialization)

Highlights- 50 students (25 females and 25 males) from TYBMS enrolled for the Educational Field Trip to Bombay Stock Exchange (BSE). The objective of the course was to impart working knowledge about Bombay Stock Exchange (BSE) to degree college students. The students were taken by a bus from the college to BSE. The staff of BSE welcomed the students warmly. There was an interactive session on the working of global financial markets, recent trends in financial industries, innovative financial products and services, history and working of BSE and career paths in financial markets available with the BSE. The students raised pertinent questions which were addressed to their satisfaction.