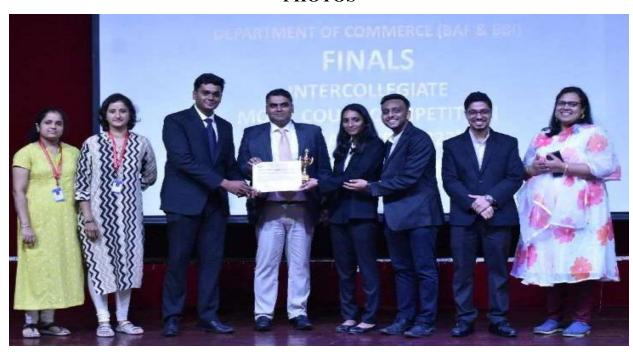

#### FIELD TRIP TO BOMBAY HIGH COURT

Event: Bombay High Court Visit.

Date: 20th February 2024, Tuesday.

Timing: 07:30 am To 03:00 pm.

Venue: Bombay High Court

Scope: To observe the mannerism in which the court cases proceed.

Objectives: To understand what happens behind the scenes and the law that serves us justice

Highlights: The main motive of the visit to the high court was to understand what happens behind the scenes in court and law that serves us justice. We observed the mannerisms in which the court cases proceed. This led us to comprehend the vocabulary and procedures that are to be followed in the court.

The court is quite strict with the rules on how each person of the role is to behave to maintain a proper order through the hearing. We were able to catch a glimpse of all the supplies and props that are utilized in the court for the hearing and by the individuals involved. We then proceeded to the library and took a look at all the different types of books and documents stocked up.