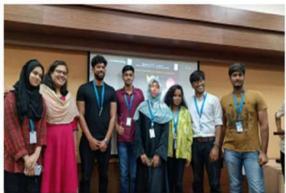

alk

The Y-Talk was held in AV. Room on August 22, 2023 at 11:30 am to 1:30 pm. The topic for the Y-Talk was "Kaun Banega PM: Youth Ki Awaaz". The judge for the Y-Talk was prof. Jyoti Sharma ma'am.

Students showed a great response for the Y-Talk and participated in a good number. Students from other departments also took part in the Y-Talk. The purpose of the Y-Talk was to know about what students thinks about whom to choose as our next PM. During this Y-Talk along with the participants the nonparticipants also asked questions and answered the questions. This Y-Talk helped us to know about the different opinions and clashes among the young mind.

Overall, this Y-Talk by studio was successful, where students showed interest and took part in the Y-Talk and showed their skills of debating.





PONAL SAMBALTON SELIMBA

PRINCIPAL

Bunts Sargha's S. M. Shetty College
of Science, Commerce & Management Studies
Powal, Mumbal - 400 076,
Tel.: 022 - 6132 7352

Email: college@smshettyinstiute.org



NAAC Re-Accredited 'A+' Grade (2nd Cycle)

(Permanently Affiliated to the University of Mumbai)

**Best College Award 2021-22** 

**IMC RBNQ Certificate of Merit 2019** 

ISO 21001:2018 Certified

#### **List of Participants**

|       | The Department of Mana Med<br>Y-Y-<br>Date: 22 - 27<br>ATTENDAN | ALK<br>F-2693 | on Skills |
|-------|-----------------------------------------------------------------|---------------|-----------|
| Rati- |                                                                 | CLASS         | SHOWATURE |
|       |