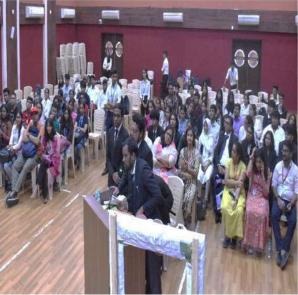

Highlights- 50 students (25 females and 25 males) from TYBMS enrolled for the Educational Field Trip to Bombay Stock Exchange (BSE). The objective of the course was to impart working knowledge about Bombay Stock Exchange (BSE) to degree college students. The students were taken by a bus from the college to BSE. The staff of BSE welcomed the students warmly. There was an interactive session on the working of global financial markets, recent trends in financial industries, innovative financial products and services, history and working of BSE and career paths in financial markets available with the BSE. The students raised pertinent questions which were addressed to their satisfaction.