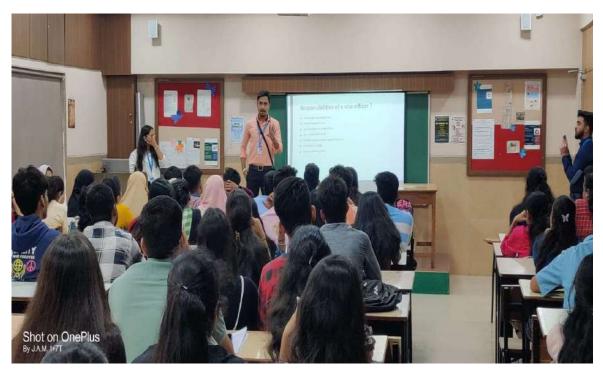

#### FIELD TRIP TO BOMBAY STOCK EXCHANGE (BSE)

Program: Educational Field Trip to Bombay Stock Exchange (BSE)

Need: To impart working knowledge about Bombay Stock Exchange (BSE) to degree college

students

Objective: To bridge gap between academia and industry

Date: 17th January 2024

Timing: 10:30am to 5:30pm

Fees: Rs. 200/- (Two hundred only) per students for transport and light snacks

Scope: 50 students from TYBMS (Finance Specialization)

Highlights- 50 students (25 females and 25 males) from TYBMS enrolled for the Educational Field Trip to Bombay Stock Exchange (BSE). The objective of the course was to impart working knowledge about Bombay Stock Exchange (BSE) to degree college students. The students were taken by a bus from the college to BSE. The staff of BSE welcomed the students warmly. There was an interactive session on the working of global financial markets, recent trends in financial industries, innovative financial products and services, history and working of BSE and career paths in financial markets available with the BSE. The students raised pertinent questions which were addressed to their satisfaction.