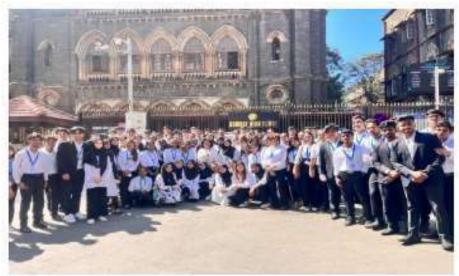

#### FIELD TRIP TO BOMBAY HIGH COURT

Event: Bombay High Court Visit.

Date: 20th February 2024, Tuesday.

Timing: 07:30 am To 03:00 pm.

Venue: Bombay High Court

Scope: To observe the mannerism in which the court cases proceed.

Objectives: To understand what happens behind the scenes and the law that serves us justice

Highlights: The main motive of the visit to the high court was to understand what happens behind the scenes in court and law that serves us justice. We observed the mannerisms in which the court cases proceed. This led us to comprehend the vocabulary and procedures that are to be followed in the court.

The court is quite strict with the rules on how each person of the role is to behave to maintain a proper order through the hearing. We were able to catch a glimpse of all the supplies and props that are utilized in the court for the hearing and by the individuals involved. We then proceeded to the library and took a look at all the different types of books and documents stocked up.