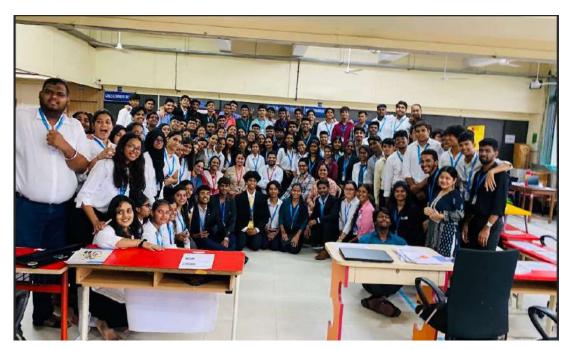

Highlights- 50 students (25 females and 25 males) from TYBMS enrolled for the Educational Field Trip to Bombay Stock Exchange (BSE). The objective of the course was to impart working knowledge about Bombay Stock Exchange (BSE) to degree college students. The students were taken by a bus from the college to BSE. The staff of BSE welcomed the students warmly. There was an interactive session on the working of global financial markets, recent trends in financial industries, innovative financial products and services, history and working of BSE and career paths in financial markets available with the BSE. The students raised pertinent questions which were addressed to their satisfaction.