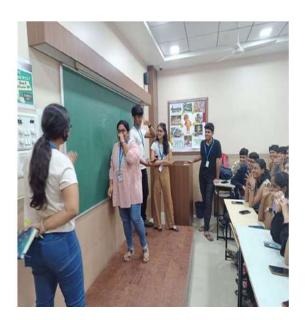

Highlights- 50 students (25 females and 25 males) from TYBMS enrolled for the Educational Field Trip to Bombay Stock Exchange (BSE). The objective of the course was to impart working knowledge about Bombay Stock Exchange (BSE) to degree college students. The students were taken by a bus from the college to BSE. The staff of BSE welcomed the students warmly. There was an interactive session on the working of global financial markets, recent trends in financial industries, innovative financial products and services, history and working of BSE and career paths in financial markets available with the BSE. The students raised pertinent questions which were addressed to their satisfaction.