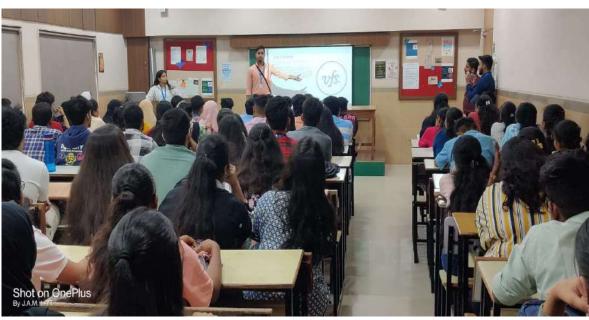

#### FIELD TRIP TO BOMBAY STOCK EXCHANGE (BSE)

Program: Educational Field Trip to Bombay Stock Exchange (BSE)

Need: To impart working knowledge about Bombay Stock Exchange (BSE) to degree college

students

Objective: To bridge gap between academia and industry

Date: 17th January 2024

Timing: 10:30am to 5:30pm

Fees: Rs. 200/- (Two hundred only) per students for transport and light snacks

Scope: 50 students from TYBMS (Finance Specialization)

Highlights- 50 students (25 females and 25 males) from TYBMS enrolled for the Educational Field Trip to Bombay Stock Exchange (BSE). The objective of the course was to impart working knowledge about Bombay Stock Exchange (BSE) to degree college students. The students were taken by a bus from the college to BSE. The staff of BSE welcomed the students warmly. There was an interactive session on the working of global financial markets, recent trends in financial industries, innovative financial products and services, history and working of BSE and career paths in financial markets available with the BSE. The students raised pertinent questions which were addressed to their satisfaction.