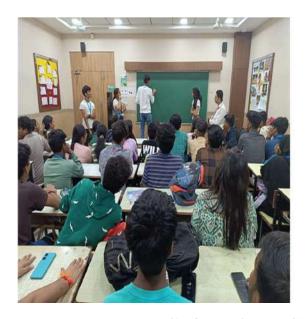

Highlights- 50 students (25 females and 25 males) from TYBMS enrolled for the Educational Field Trip to Bombay Stock Exchange (BSE). The objective of the course was to impart working knowledge about Bombay Stock Exchange (BSE) to degree college students. The students were taken by a bus from the college to BSE. The staff of BSE welcomed the students warmly. There was an interactive session on the working of global financial markets, recent trends in financial industries, innovative financial products and services, history and working of BSE and career paths in financial markets available with the BSE. The students raised pertinent questions which were addressed to their satisfaction.